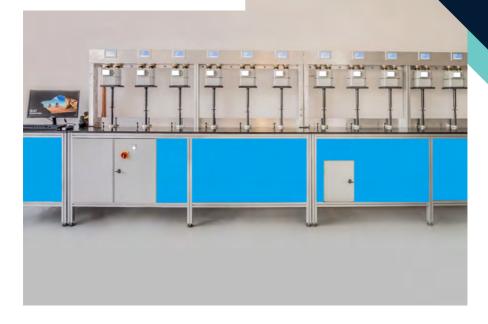

# TEST BENCHES BTU AND BTC SERIES

Bessel Test benches are designed and tailored on specific client requirements in order to meet the highest standards in terms of accuracy, ease of use and cost efficiency. Widely used in metrology laboratories, gas meter factories and by gas distribution companies all over the world, our BTU and BTC series use ULTRASONIC PRINCIPLES or GASOMETRIC BELL as Reference standards in their test performance. From domestic to industrial gas meters, we are capable to provide different options also including further reference standards.