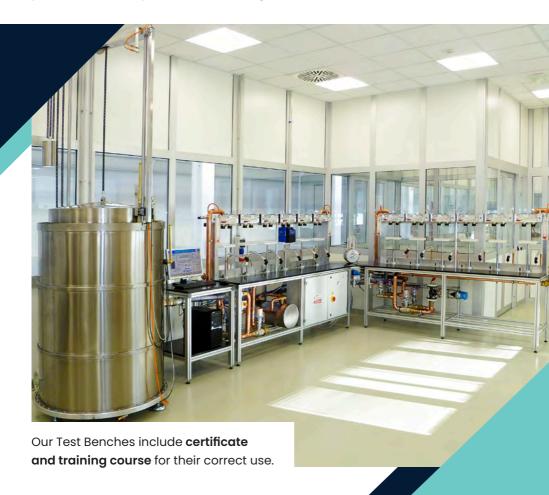

# TEST BENCHES BTU AND BTC SERIES

Bessel Test benches are designed and tailored on specific client requirements in order to meet the highest standards in terms of accuracy, ease of use and cost efficiency. Widely used in metrology laboratories, gas meter factories and by gas distribution companies all over the world, our BTU and BTC series use ULTRASONIC PRINCIPLES or GASOMETRIC BELL as Reference standards in their test performance. From domestic to industrial gas meters, we are capable to provide different options also including further reference standards.