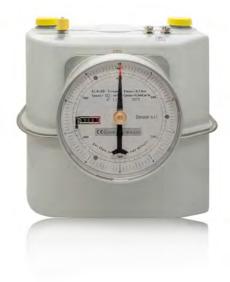

#### **DRY TYPE GAS METERS**

**G 4-10 SERIES** 

Laboratory diaphragm gas meters G 4-10 are widely known for its **compact design and its high durability** over the years.