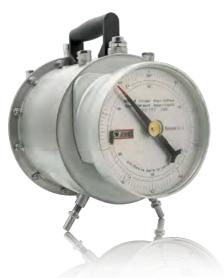

#### WET TYPE GAS METERS

**BSM SERIES** 

BSM stainless-steel laboratory gas meters are specifically designed according to CROSLEY system, reaching **high accuracy in volumetric** measurements of gas at low flow rates.